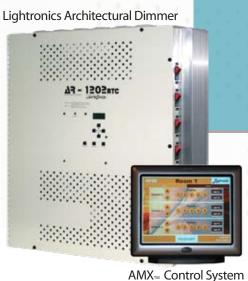

## Lightronics and AMX. Working together to make your life easier.

Lightronics Architectural Dimming Systems now integrate with AMX... Control Systems. What does this mean for you? Having a system that works as one unit allows

More Versatility and More Convenience.

Our Architectural Dimming Systems are a great lighting control solution ideally suited for any environment including residential spaces, board rooms, worship facilities, museums, universities, government facilities, etc.. Wherever you need us we can be.

## Lightronics Architectural Dimming Systems

- ~ 6 or 12 Channels
- ~ 2400 Watts per Channel
- ~ Single or Three Phase
- ~ DMX Input with Softpatch
- ~ 64 Programmable Scenes
- ~ Calendar Clock/Event Scheduler
- ~ "Snapshot" Recording of Scenes