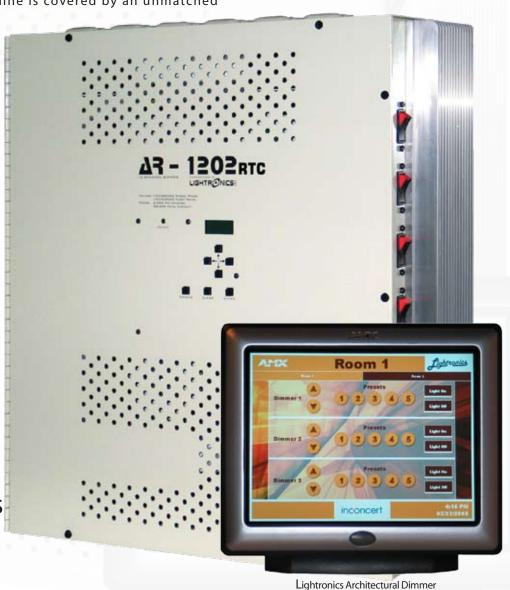

## Lightronics and AMX. Working together to make your life easier.

**Lightronics Architectural Dimming Systems** now integrate with AMX<sub>m</sub> Control Systems allowing **More Versatility and More Convenience.** 

More Versatile - Allows simultaneous control from Entertainment Lighting Console (DMX-512) and  $AMX_{M}$  system.

More Convenient - Simple menu system promotes quick and convenient setup.

Lightronics entire product line is covered by an unmatched