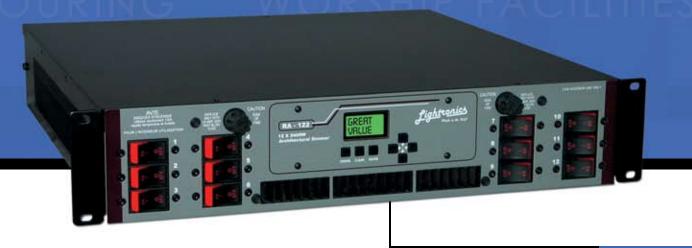

### Application Note: RA-122 Provides Backup Scenes for your Lighting Console

The RA122 has a unique feature which allows it to recall previously stored scenes should the main lighting console become inoperable.

If you or someone you know has ever experienced a lighting console failure during a performance, then the panic that ensues is well known. Lightronics RA-122 is a rack mounted dimmer which has architectural functions built-in, including 64 scene recalls. Storing several important scenes in advance could really save the show during an emergency by being able to recall those scenes through the architectural functions of the RA-122.

### Features

12 Channels 2400 Watts / Channel Only Occupies 2 Rack Spaces Remote Station Capable DMX-512 Control Stores 64 Programmable Scenes Calendar/Clock Event Scheduler "Snapshot" Recording Of Scenes Dimmer Output Limit Dimmer Curve Assignment