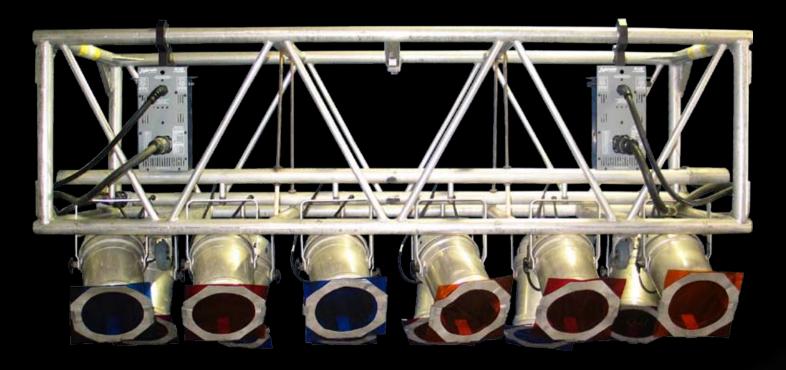

## ...No More Long Cables!

The Socapex cable runs from the AS62D CS directly to the light bar.

### ...No More Big Racks!

The AS62D CS is hung directly from the truss.

### ...More Floor Space!

Without the long cables and touring racks, there is more room on the floor.

> Please visit us at www.lightronics.com or give us a call at 800.472.8541.