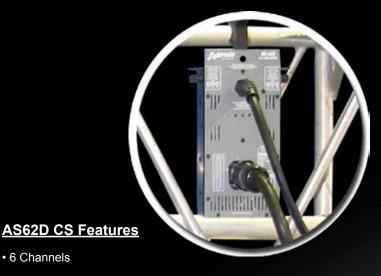

#### · Fast Acting Magnetic Circuit Breakers

Stand Alone Chaser Mode

• 1200 Watts per Channel

• 7200 Watts Full Simultaneous Load

 Available with Link LK Series or Kupo 19 Pin Socapex Type Connector

• DMX-512 and LMX-128 Control

· Relay Mode Switchable

• 6 Channels

• 5 Year Factory Warranty