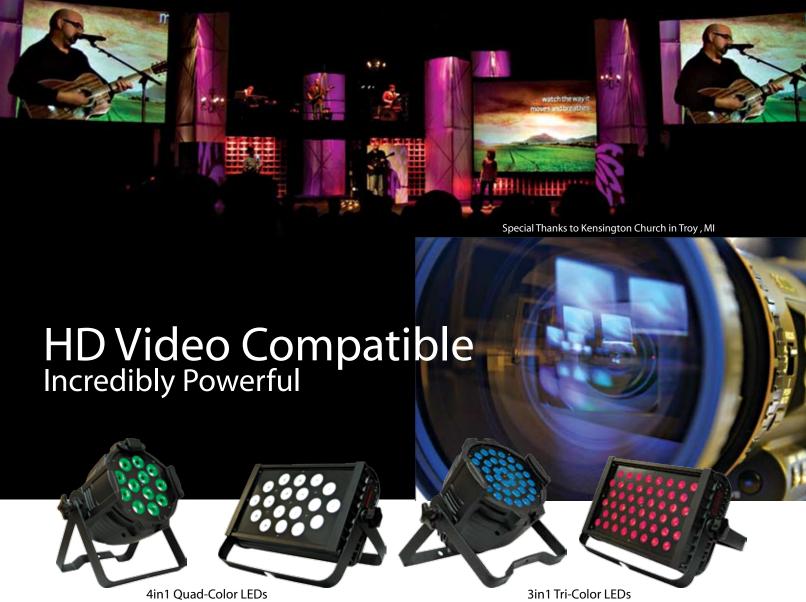

## LIGHTRONICS LED Lighting Fixtures

Being first isn't always a good thing, being the best is. Our LED fixtures are so bright you will want to sell the ones you own. Incredible power, quality and value are yours with our new Quad-Color and Tri-Color LED fixtures. Superior color mixing and HD Video Compatible, these fixtures are designed and built for performance lighting. Backed by Lightronics Customer Service, you know you'll get more bang for your buck. Call your Lightronics dealer today to get started.

(RGBW)

800.472.8541 | www.lightronics.com

4in1 Quad-Color LFD Features

- 10 Watt LEDs
- Eliminates 75% of Pixilation
- 4 Channel Operation
- 25° Lens
- 15' Beam Diameter at 30'Throw
- Excellent Pure White Color

3in1 Tri-Color LFD Features

• 3 Watt LEDs

(RGB)

- Eliminates 66% of Pixilation
- 3 Channel Operation
- 25° Lens
- Up to 620 Lux at 20'Throw
- Quiet Fan Cooling