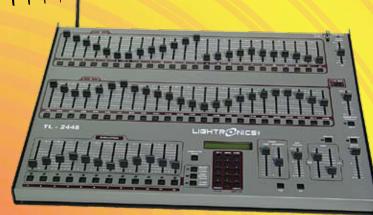

## LIGHTRONICS

## Link Up

Wireless Dimmer Rack



1111) DMX-512 (((()



TL-2448 Wireless Console

## Lights On



Link Up - Our complete Wireless DMX
Systems can easily be linked saving you time and money.

Lights On - Our NEW FXLD372C4I LED fixture combines Incredible Power with an Exceptional Price providing you with the unparalleled quality and value you expect from Lightronics.

Go Live - When it's show time, having a reliable Lighting System sets you apart and keeps you one step ahead of the competition.

Visit our website or give us a call for more detailed information. Let us be a part of your next Lighting Control Solution.

Go Live



www.lightronics.com/plsn | 800.472.8541