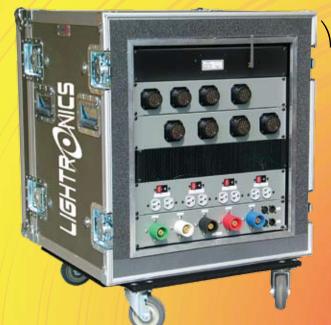

## Link Up

Wireless Dimmer Rack

1111) DMX-512 (((()

TL-2448 Wireless Console

## Lights On

Link Up - Our complete Wireless DMX
Systems can easily be linked saving you time and money.

Lights On - Our NEW FXLD372C4I LED fixture combines Incredible Power with an Exceptional Price providing you with the unparalleled quality and value you expect from Lightronics.