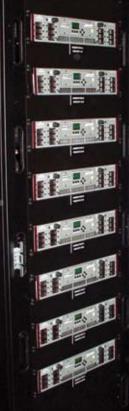

## Everyone's Favorite Dimmer!

## Features

12 Channels

2400W per Channel

Only Occupies 2 Rack Spaces

Remote Station Capable

DMX-512 Control

Stores 100 Programmable Scenes

Calender / Clock Event Scheduler

"Snapshot" Recording of Scenes

Dimmer Output Limit

**Dimmer Curve Assignment** 

Internal Scene Recall

Special thanks to Mike at Stage Equipment & Lighting Miami, FL

For more information please visit us online at **www.lightronics.com** 





"The RA-122 is my new "gold standard" of Architectural Dimmers. Lightronics has designed a fantastic product and have taken out the guesswork by including all possible option in one compact rack mount package." Geoffrey E. Carter Director of Engineering MSMrf, Inc.



Job Name: The Meridian Little Theatre Meridian, Mississippi