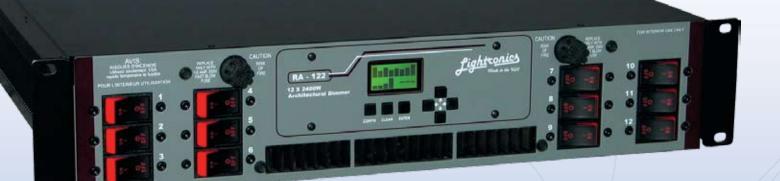

## Everyone's Favorite Dimmer!

## Features

12 Channels

2400W per Channel

Only Occupies 2 Rack Spaces

Remote Station Capable

DMX-512 Control

Stores 100 Programmable Scenes

Calender / Clock Event Scheduler

"Snapshot" Recording of Scenes

Dimmer Output Limit

**Dimmer Curve Assignment** 

Internal Scene Recall

Special thanks to Mike at Stage Equipment & Lighting Miami, FL

For more information please visit us online at **www.lightronics.com** 

"The RA-122 is my new "gold standard" of Architectural Dimmers. Lightronics has designed a fantastic product and have taken out the guesswork by including all possible option in one compact rack mount package." Geoffrey E. Carter Director of Engineering MSMrf, Inc.