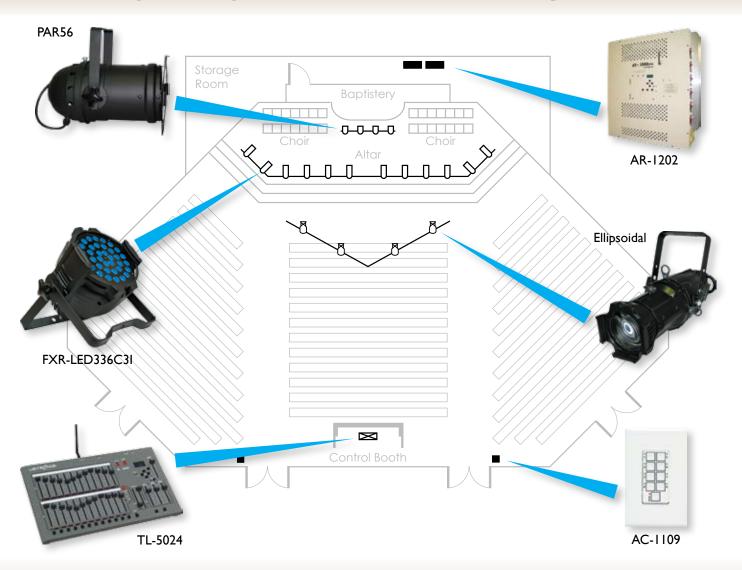

## Lighting Enhances the Spirit!

Lighting is an instrumental part of Service, Dramas and Special Events. Lighting sets the mood, enhances the atmosphere and invokes feelings. Lighting keeps the congregation focused on the message being shared.

Whether you're in the beginning stages of designing your lighting control system or if you are planning a redesign of your existing system, we have what you need.

## We offer:

- Complete Lighting Control Systems
- Worship Facility Lighting Guide a great tool for any stage of your lighting project.
- FREE Professional Lighting Design Assistance

Let us help you create your perfect visual environment. Give us a call TODAY.