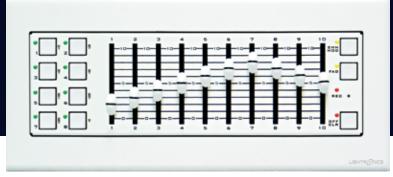

## Create Playback

The new SC810 scene creator is a stand-alone DMX-512 control system for LED stage fixtures, LED house lights, and DMX dimmers. Incredibly powerful it will record all 512 DMX control channels in each scene to create a total of eighteen scenes that are recorded in non-volatile memory. Scenes can be played back using the eight preset buttons or the ten programming faders. Scene playback with the faders can be manually adjusted for live real time control. Scenes may also be recorded via snapshot from any DMX control device. Multiple scenes can be recalled at the same time with highest level taking precedence. For more information visit us at www.lightronics.com/c512.

You too can create amazing lighting with a simple touch of your hands.

- Record any or all 512 DMX control channels in each scene
- Records and playback up to 18 different scenes
- Intuitive address recall makes programming simple
- Desktop and wall mount versions available