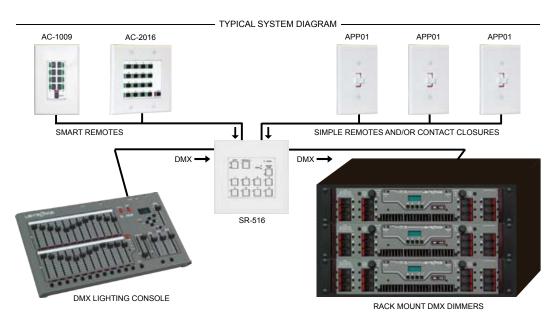

## Inexpensive Wall Stations At Every Entry Way

SR-516 Features

- In-Line DMX Scene Processor
- Remote Wall Station Control
- 16 Scenes w/ Fade Times to 99 Minutes

With our NEW inexpensive SR-516 Architectural Controller, adding Remote Wall Station Control to your existing DMX Dimming System has never been easier. The SR-516 provides control of your house and stage lights from multiple locations. Get a Complete System for under \$999.

Additional SR-516 features include: Show Mode Station Lockout via DMX, Emergency Bypass Relay, Retain previous Scenes from Power Off, Non-volatile Scene Memory, Mutually Exclusive Scene Grouping, Last Scene Recall, Record from Live DMX, 3 Configurable Contact Closures, 2 Gang Wall Box Installation.