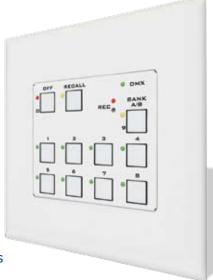

## Inexpensive Wall Stations At Every Entry Way

SR-516 Features

- In-Line DMX Scene Processor
- Remote Wall Station Control
- 16 Scenes w/ Fade Times to 99 Minutes

With our NEW inexpensive SR-516 Architectural Controller, adding Remote Wall Station Control to your existing DMX Dimming System has never been easier. The SR-516 provides control of your house and stage lights from multiple locations. Get a Complete System for under \$999.

Additional SR-516 features include: Show Mode Station Lockout via DMX, Emergency Bypass Relay, Retain previous Scenes from Power Off, Non-volatile Scene Memory, Mutually Exclusive Scene Grouping, Last Scene Recall, Record from Live DMX, 3 Configurable Contact Closures, 2 Gang Wall Box Installation.